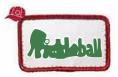

#### **EMBROIDERED PATCH**

Simple graphics, and type no smaller than 0.2" high.

MOSSY OAK®
BREAK-UP COUNTRY®

BREAK-UP COUNTRY®

BREAK-UP COUNTRY®

B. Edge