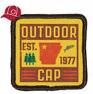

#### **EMBROIDERED PATCH**

Simple graphics, and type no smaller than 0.2" high.

MOSSY OAK®
BREAK-UP COUNTRY®

BREAK-UP COUNTRY®

BREAK-UP COUNTRY®

B. Edge