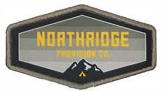

#### **ETCHED LEATHER PATCH**

Etched artwork. Genuine leather patches available in Chocolate or Tan.