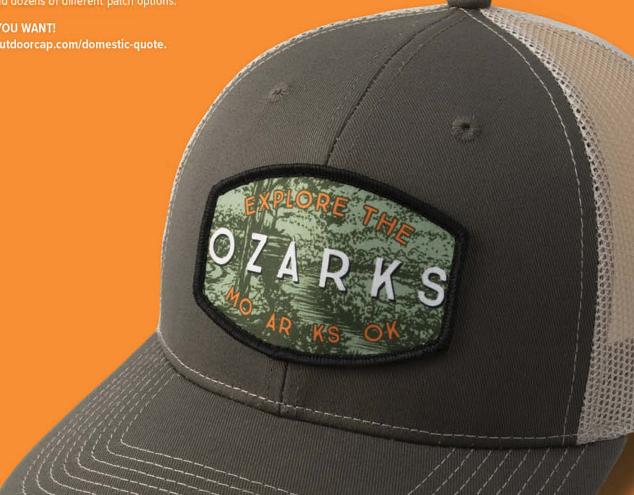

#### **SUBLIMATED PATCH**

Complex and/or detailed graphics, and photo-realistic images.

#### EMBROIDERED FABRIC OR SUBLIMATED FABRIC

Circle - Small 2" x 2"

Circle - Large 2.5" x 2.5"

Square - Medium 2" x 2" Sublimated Only

Square - Large 2.5" x 2.5"

Diamond 2.5" x 2.5"

Badge 2.25" x 2.5"

Oval - Medium 3.5" x 1.5"

Oval - Large 3.75" x 2.25"

Buckle - Wide 3.5" x 2.25"

Hex - Wide 4" x 2.25"

Flag 3.5" x 2"

Rectangle 2.5" x 1.5" Sublimated Only

Rectangle - Medium 3.5" x 1.5"

Rectangle - Wide 4" x 2"

**NEW FOR 2021** CUSTOM SHAPES AND NEW COLORS IN LEATHER AND VEGAN LEATHER