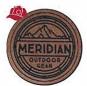

#### **ETCHED LEATHER PATCH**

Etched artwork. Genuine leather patches available in Chocolate or Tan.