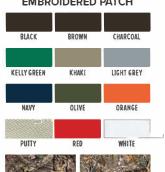

#### **EMBROIDERED PATCH**

Simple graphics, and type no smaller than 0.2" high.

MOSSY OAK®
BREAK-UP COUNTRY®

BREAK-UP COUNTRY®

BREAK-UP COUNTRY®

B. Edge

#### **SATIN STITCH**

Conventional stitching technique that produces an even, uniform look. Available in our standard embroidery thread colors.