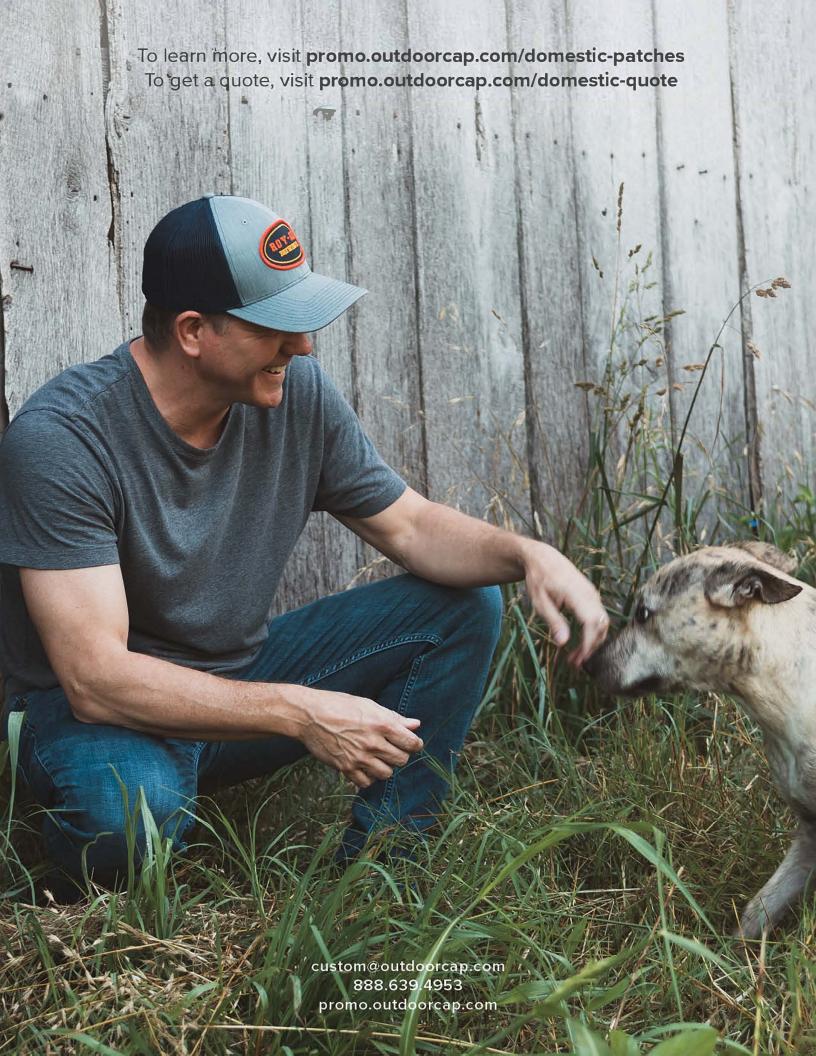

#### **EMBROIDERED PATCH**

Simple graphics, and type no smaller than 0.2" high.

MOSSY OAK®
BREAK-UP COUNTRY®

BREAK-UP COUNTRY®

BREAK-UP COUNTRY®

B. Edge

#### PATCH PLACEMENT

Patches are placed on front center, front left and front right corner locations of cap.

Additional direct embroidery can be placed according to the domestic decoration program details.