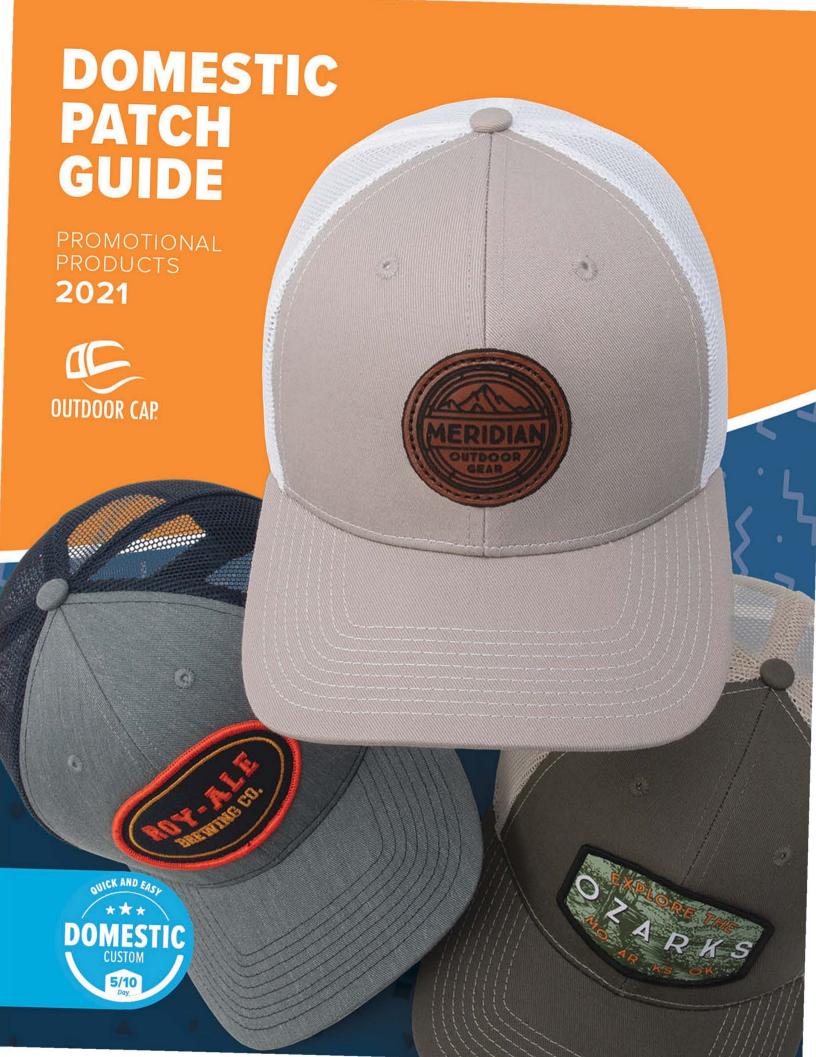

Choose Your

Choose from the trendiest and most popular styles. Hundreds of styles, thousands of colors. See them all at promo.outdoorcap.com

Provide Your

**VECTOR ART** - Best for embroidery, great for sublimation. Perfect for logos and text..ai, .eps, or .svg files preferred. **SINGLE COLOR VECTOR ART** - Preferred art for Etched Leather Patches.