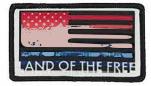

#### **SATIN STITCH**

Conventional stitching technique that produces an even, uniform look. Available in our standard embroidery thread colors.

#### **MERROWED STITCH**

3-thread "overlock" stitch that creates a quick, finished and traditional edge.