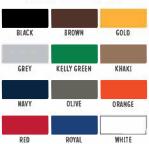

sign



Virtual Sample Available Within 3 Business Days

## Build Your **PATCH**

Ready to get started?

promo.outdoorcap.com/domestic-patches

A. Type



#### **ETCHED LEATHER PATCH**

Etched artwork. Genuine leather patches available in Chocolate or Tan.







#### **SUBLIMATED PATCH**

Complex and/or detailed graphics, and photo-realistic images.



#### **EMBROIDERED PATCH**

Simple graphics, and type no smaller than 0.2" high.





MOSSY OAK®
BREAK-UP COUNTRY®

BREAK-UP COUNTRY®

BREAK-UP COUNTRY®

B. Edge



#### **SATIN STITCH**

Conventional stitching technique that produces an even, uniform look. Available in our standard embroidery thread colors.



#### **MERROWED STITCH**

3-thread "overlock" stitch that creates a quick, finished and traditional edge.

#### **MERROW COLORS**



#### EMBROIDERED FABRIC OR SUBLIMATED FABRIC



Circle - Small 2" x 2"



Circle - Large 2.5" x 2.5"



Square - Medium 2" x 2" Sublimated Only



Square - Large 2.5" x 2.5"



Diamond 2.5" x 2.5"



Badge 2.25" x 2.5"



Oval - Medium 3.5" x 1.5"



Oval - Large 3.75" x 2.25"



Buckle - Wide 3.5" x 2.25"



Hex - Wide 4" x 2.25"



Flag 3.5" x 2"



Rectangle 2.5" x 1.5" Sublimated Only



Rectangle - Medium 3.5" x 1.5"



Rectangle - Wide 4" x 2"

**NEW FOR 2021** CUSTOM SHAPES AND NEW COLORS IN LEATHER AND VEGAN LEATHER

Available Quarter 1, 2021

#### **ETCHED LEATHER - 100% GENUINE LEATHER**



Circle - Mini 1.5" x 1.5"



Circle - Small 2" x 2"



Square - Small 1.5" x 1.5"



Square - Medium 2" x 2"



Diamond - Small 2" x 2"



Hex - Small 1.5" x 1.75"



Rectangle - Small 2" x