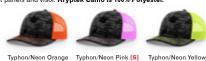

Edge/Neon Orange Edge/Neon Pink [S] Edge/Neon Yellow

Excape/Black

Fishing Light Blue/Navy Fishing Light Blue/White Max-1 XT/Brown

Timber/Black

KRYPTEK CAMO COLORS: First color is crown camo, visor camo, and button. Second color is crown back mesh panels and contrast stitching on front panels and visor. Kryptek Camo is 100% Polyester