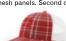

Black/Charcoal

Royal/Charcoal

PLAID COLORS: First color is crown and visor plaid pattern, button, undervisor, backstrap, and contrast stitching on crown back mesh panels. Second color is accent in plaid pattern. Third color is crown back mesh panels.