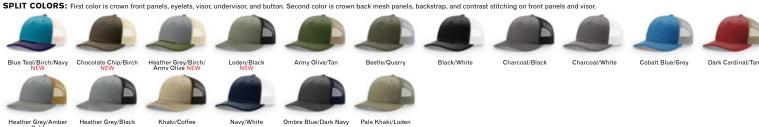

## 112 COLORWAYS

AVAILABLE IN EXTRA LARGE, SMALL, AND YOUTH SIZES

[XL] = Available in extra large size. [S] = Available in small size. [Y] = Available in youth size.

STOCK | 2022 LIFESTYLE MESH BACK | 19

### **CUSTOM DECORATION:**

SUBLIMATED PATCH

SOLID COLORS: Undervisor is cap color.

SPLIT COLORS: First color is crown front panels, eyelets, visor, undervisor, and button. Second color is crown back mesh panels, backstrap, and contrast stitching on crown front panels and visor.

#### **CUSTOM DECORATION:** EMBROIDERED PATCH

SOLID COLORS: Undervisor is cap color.

SPLIT COLORS: First color is crown front panels, eyelets, visor, undervisor, and button. Second color is crown back mesh panels, backstrap, and contrast stitching on crown front panels and visor.