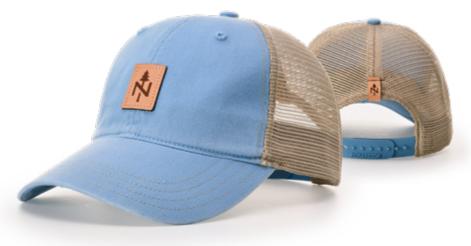

## 112+ R-FLEX ADJUSTABLE TRUCKER

SHAPE: MID-PRO FABRIC: TWILL/STRETCH POLY MESH

VISOR: PRECURVED S-BAND: COMFORT STRETCH

### **CUSTOM DECORATION:**

SUBLIMATED PATCH

SOLID COLORS: Undervisor is cap color.

SPLIT COLORS: First color is crown front panels, eyelets, visor, undervisor, and button. Second color is crown back mesh panels, backstrap, and contrast stitching on crown front panels and visor.