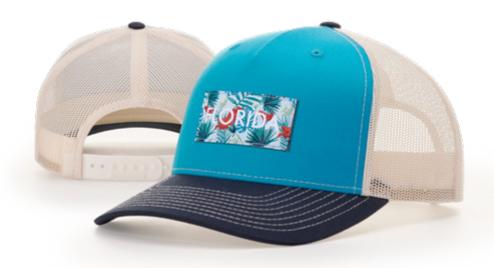

# 112 TRUCKER

## 112 COLORWAYS

AVAILABLE IN EXTRA LARGE, SMALL, AND YOUTH SIZES

[XL] = Available in extra large size. [S] = Available in small size. [Y] = Available in youth size.

STOCK | 2022 LIFESTYLE MESH BACK | 19

## 112+ R-FLEX ADJUSTABLE TRUCKER

SHAPE: MID-PRO FABRIC: TWILL/STRETCH POLY MESH

VISOR: PRECURVED S-BAND: COMFORT STRETCH

### **CUSTOM DECORATION:**

SUBLIMATED PATCH

SOLID COLORS: Undervisor is cap color.

SPLIT COLORS: First color is crown front panels, eyelets, visor, undervisor, and button. Second color is crown back mesh panels, backstrap, and contrast stitching on crown front panels and visor.