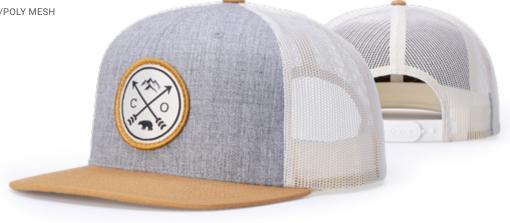

# 112FP FIVE PANEL TRUCKER

ADJUSTABLE SNAPBACK

SHAPE: MID-PRO

FABRIC: TWILL/POLY MESH VISOR: PRECURVED S-BAND: COTTON

CUSTOM DECORATION: WOVEN LABEL APPLIQUE

\*STRETCH MESY\*

**20 | LIFESTYLE MESH BACK** RICHARDSON