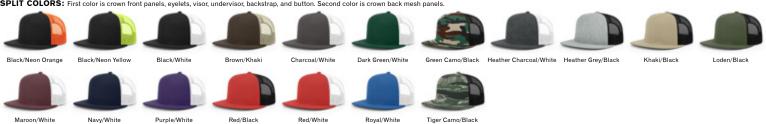

#### **CUSTOM DECORATION:** EMBROIDERED PATCH

SOLID COLORS: Undervisor is cap color.

SPLIT COLORS: First color is crown front panels, eyelets, visor, undervisor, and button. Second color is crown back mesh panels, backstrap, and contrast stitching on crown front panels and visor.

Black/Charcoal

Black/White

Charcoal/Black

Loden/Black

Navy/White