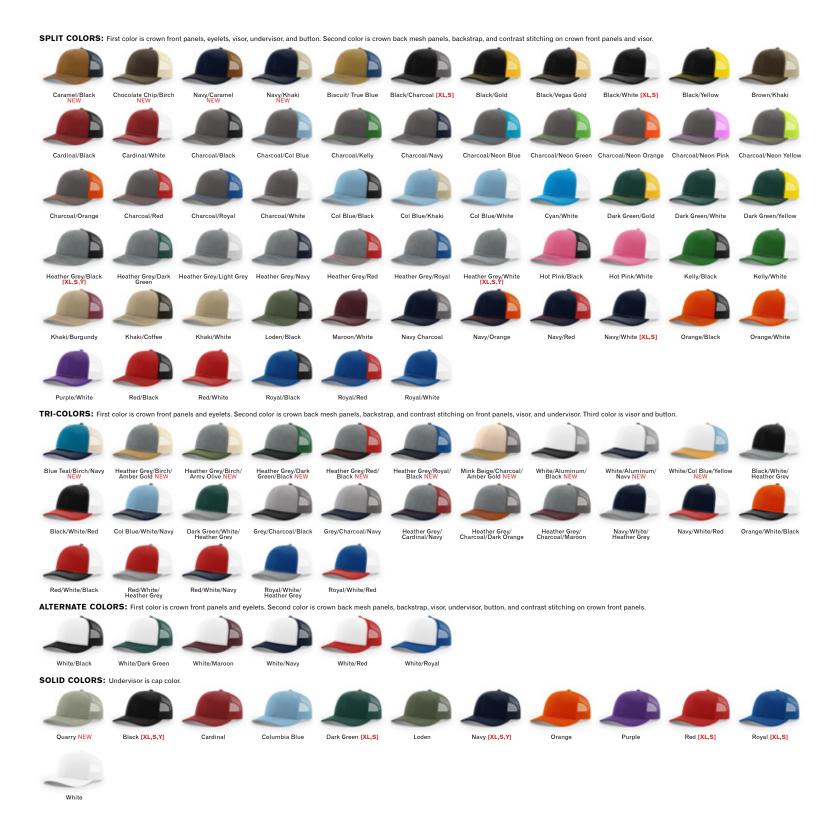

## 112 COLORWAYS

AVAILABLE IN EXTRA LARGE, SMALL, AND YOUTH SIZES

[XL] = Available in extra large size. [S] = Available in small size. [Y] = Available in youth size.

STOCK | 2022 LIFESTYLE MESH BACK | 19

### **CUSTOM DECORATION:**

SUBLIMATED PATCH

SOLID COLORS: Undervisor is cap color.

SPLIT COLORS: First color is crown front panels, eyelets, visor, undervisor, and button. Second color is crown back mesh panels, backstrap, and contrast stitching on crown front panels and visor.

#### **CUSTOM DECORATION:** EMBROIDERED PATCH

SOLID COLORS: Undervisor is cap color.

SPLIT COLORS: First color is crown front panels, eyelets, visor, undervisor, and button. Second color is crown back mesh panels, backstrap, and contrast stitching on crown front panels and visor.