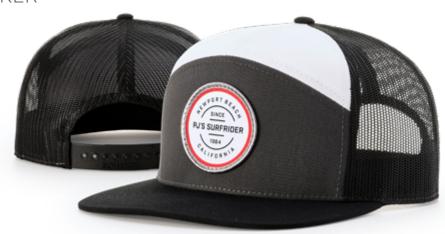

# 112 TRUCKER

## 112 COLORWAYS

AVAILABLE IN EXTRA LARGE, SMALL, AND YOUTH SIZES

[XL] = Available in extra large size. [S] = Available in small size. [Y] = Available in youth size.

STOCK | 2022 LIFESTYLE MESH BACK | 19

## 112+ R-FLEX ADJUSTABLE TRUCKER

SHAPE: MID-PRO FABRIC: TWILL/STRETCH POLY MESH

VISOR: PRECURVED S-BAND: COMFORT STRETCH

### **CUSTOM DECORATION:**

SUBLIMATED PATCH

SOLID COLORS: Undervisor is cap color.

SPLIT COLORS: First color is crown front panels, eyelets, visor, undervisor, and button. Second color is crown back mesh panels, backstrap, and contrast stitching on crown front panels and visor.