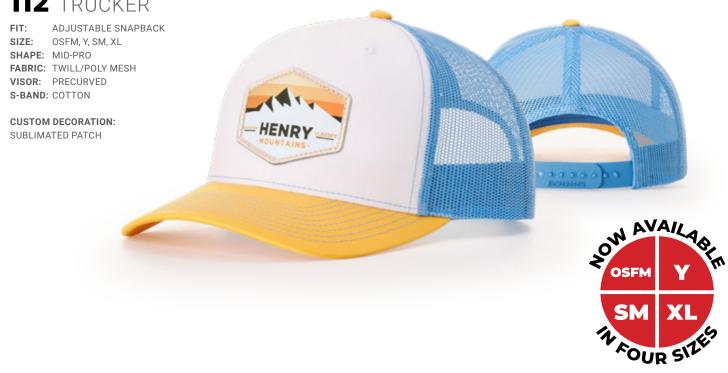

# 112 TRUCKER

## 112 COLORWAYS

AVAILABLE IN EXTRA LARGE, SMALL, AND YOUTH SIZES

[XL] = Available in extra large size. [S] = Available in small size. [Y] = Available in youth size.

STOCK | 2022 LIFESTYLE MESH BACK | 19