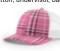

Black/Charcoal

Royal/Charcoal

PLAID COLORS: First color is crown and visor plaid pattern, button, undervisor, backstrap, and contrast stitching on crown back mesh panels. Second color is accent in plaid pattern. Third color is crown back mesh panels.