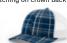

Black/Charcoal

Royal/Charcoal

PLAID COLORS: First color is crown and visor plaid pattern, button, undervisor, backstrap, and contrast stitching on crown back mesh panels. Second color is accent in plaid pattern. Third color is crown back mesh panels.