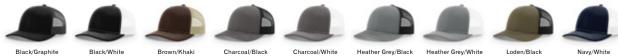

## 112RE RECYCLED TRUCKER RECYCLED POLYESTER

ADJUSTABLE SNAPBACK

SHAPE: MID-PRO

FABRIC: RECYCLED TWILL/RECYCLED POLY MESH

VISOR: PRECURVED S-BAND: COTTON

#### **CUSTOM DECORATION:** EMBROIDERED PATCH

SOLID COLORS: Undervisor is cap color.

SPLIT COLORS: First color is crown front panels, eyelets, visor, undervisor, and button. Second color is crown back mesh panels, backstrap, and contrast stitching on crown front panels and visor.

Black/Charcoal

Black/White

Charcoal/Black

Loden/Black

Navy/White