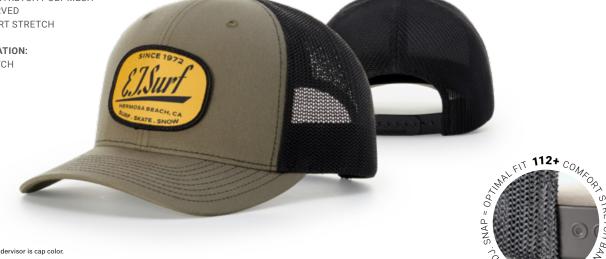

## 112+ R-FLEX ADJUSTABLE TRUCKER

SHAPE: MID-PRO FABRIC: TWILL/STRETCH POLY MESH

VISOR: PRECURVED S-BAND: COMFORT STRETCH

### **CUSTOM DECORATION:**

SUBLIMATED PATCH

SOLID COLORS: Undervisor is cap color.

SPLIT COLORS: First color is crown front panels, eyelets, visor, undervisor, and button. Second color is crown back mesh panels, backstrap, and contrast stitching on crown front panels and visor.