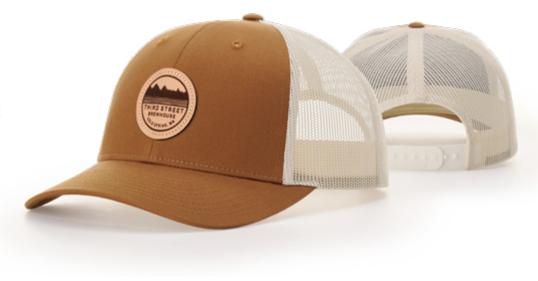

# 112 TRUCKER

## 112 COLORWAYS

AVAILABLE IN EXTRA LARGE, SMALL, AND YOUTH SIZES

[XL] = Available in extra large size. [S] = Available in small size. [Y] = Available in youth size.

STOCK | 2022 LIFESTYLE MESH BACK | 19

## 112+ R-FLEX ADJUSTABLE TRUCKER

SHAPE: MID-PRO FABRIC: TWILL/STRETCH POLY MESH

VISOR: PRECURVED S-BAND: COMFORT STRETCH

### **CUSTOM DECORATION:**

SUBLIMATED PATCH

SOLID COLORS: Undervisor is cap color.

SPLIT COLORS: First color is crown front panels, eyelets, visor, undervisor, and button. Second color is crown back mesh panels, backstrap, and contrast stitching on crown front panels and visor.