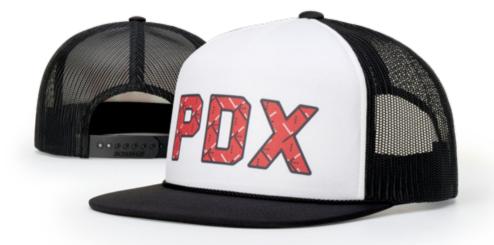

# 112FP FIVE PANEL TRUCKER

ADJUSTABLE SNAPBACK

SHAPE: MID-PRO

FABRIC: TWILL/POLY MESH VISOR: PRECURVED S-BAND: COTTON

CUSTOM DECORATION: WOVEN LABEL APPLIQUE

\*STRETCH MESY\*

**20 | LIFESTYLE MESH BACK** RICHARDSON