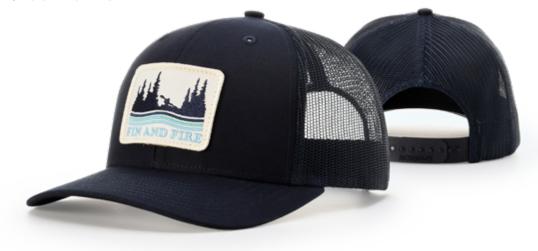

# 112FP FIVE PANEL TRUCKER

ADJUSTABLE SNAPBACK

SHAPE: MID-PRO

FABRIC: TWILL/POLY MESH VISOR: PRECURVED S-BAND: COTTON

CUSTOM DECORATION: WOVEN LABEL APPLIQUE

\*STRETCH MESY\*

**20 | LIFESTYLE MESH BACK** RICHARDSON

## 112RE RECYCLED TRUCKER RECYCLED POLYESTER

ADJUSTABLE SNAPBACK

SHAPE: MID-PRO

FABRIC: RECYCLED TWILL/RECYCLED POLY MESH

VISOR: PRECURVED S-BAND: COTTON

#### **CUSTOM DECORATION:** EMBROIDERED PATCH

SOLID COLORS: Undervisor is cap color.

SPLIT COLORS: First color is crown front panels, eyelets, visor, undervisor, and button. Second color is crown back mesh panels, backstrap, and contrast stitching on crown front panels and visor.