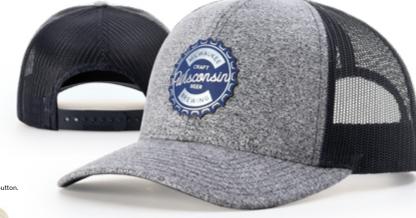

# 112 TRUCKER

## 112 COLORWAYS

AVAILABLE IN EXTRA LARGE, SMALL, AND YOUTH SIZES

[XL] = Available in extra large size. [S] = Available in small size. [Y] = Available in youth size.

STOCK | 2022 LIFESTYLE MESH BACK | 19

## 112+ R-FLEX ADJUSTABLE TRUCKER

SHAPE: MID-PRO FABRIC: TWILL/STRETCH POLY MESH

VISOR: PRECURVED S-BAND: COMFORT STRETCH

### **CUSTOM DECORATION:**

SUBLIMATED PATCH

SOLID COLORS: Undervisor is cap color.

SPLIT COLORS: First color is crown front panels, eyelets, visor, undervisor, and button. Second color is crown back mesh panels, backstrap, and contrast stitching on crown front panels and visor.